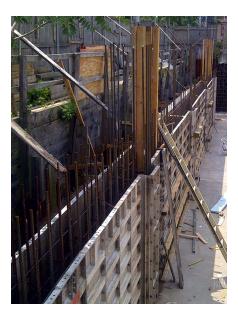

Products ADMIX C-500

Project Type **GENERAL CONSTRUCTION -**FOUNDATION

With more than 160,000 sq.ft. of space, this brand new retail and office building is the largest in Midwood, Brooklyn, NY. Xypex Admix C-500 was used to waterproof and protect 4,000 cu.yds. of the below grade foundation. Three months after the foundation was completed, all of the areas were dry and to date, Xypex has been performing to the owner's and engineers' expectations.