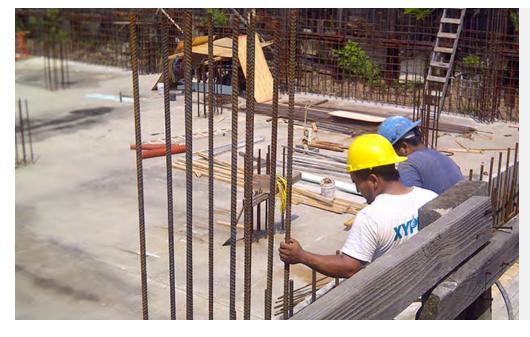

Products ADMIX C-500

Project Type **GENERAL CONSTRUCTION -**FOUNDATION

With more than 160,000 sq.ft. of space, this brand new retail and office building is the largest in Midwood, Brooklyn, NY. Xypex Admix C-500 was used to waterproof and protect 4,000 cu.yds. of the below grade foundation. Three months after the foundation was completed, all of the areas were dry and to date, Xypex has been performing to the owner's and engineers' expectations.